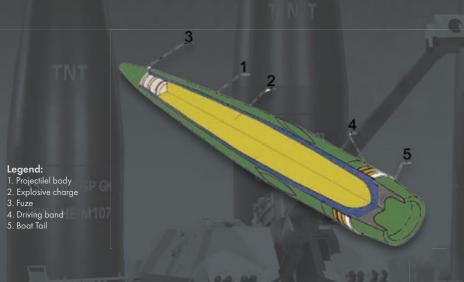

## 155 mm HE ER FB-BT (OFd M3)

High Explosive Extended Range Full Bore projectile with (Boat Tail) is a long range projectile of modern design where the bourrelet is replaced by four projections, called "nubs". The projectile has the Boat Tail screwed on its bottom, which ensures range up to 32,000 meters when fired from 45 caliber gun and up to 33,000 meters when fired from 52 caliber gun.

## **TECHNICAL DATA:**

|                                     | HE ER FB-BT      |
|-------------------------------------|------------------|
| Caliber (mm)                        | 155              |
| Projectile weight (kg)              | 44.0             |
| Projectile length without fuze (mm) | 828.5 – 831.7    |
| Explosive charge (kg)               | 8.1              |
|                                     | TNT or TNT/RDX   |
| Fuze                                | KZ984            |
|                                     | Point detonating |