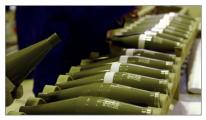

## **KV-4**

The priming screw (of mechanical type) serves for powder filling charge initiation in the cartridge by firing-pin device of a weapon. It is used in ammunition for projectiles of 100, 122, 152 mm caliber weapons systems.

## GUV-7

Combined priming screw (of mechanical-electrical type) serves for initiation of powder filling charge of the cartridge by firing-pin and electrically. It is used in ammunition for projectiles of 115, 122, 125 mm caliber weapons systems.