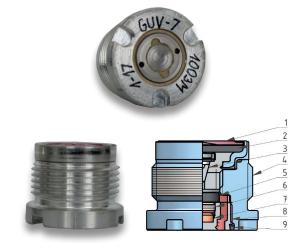

## GUV-7

Combined priming screw (of mechanical-electrical type) serves for initiation of powder filling charge of the cartridge by firing-pin and electrically. It is used in ammunition for projectiles of 115, 122, 125 mm caliber weapons systems.

Sealing cover, 2. Amplifying powder roll, 3. Screw body,
Thrust screw with cone, 5. Primer

1. Sealing cover, 2. Amplifying powder roll, 3. Sealing,

Screw body, 5. Electric detonator, 6. Nut, 7. Primer,
Striking mechanism with electric detonator, 9. Sealing

| Technical data:         |                                                                                                                                                                                |                                                                                                                                                                               |
|-------------------------|--------------------------------------------------------------------------------------------------------------------------------------------------------------------------------|-------------------------------------------------------------------------------------------------------------------------------------------------------------------------------|
|                         | KV-4                                                                                                                                                                           | GUV-7                                                                                                                                                                         |
| Type of priming screw   | mechanical                                                                                                                                                                     | mechanical-electrical                                                                                                                                                         |
| Height                  | 23.8 mm                                                                                                                                                                        | 24 mm                                                                                                                                                                         |
| Max. diameter           | 30 mm                                                                                                                                                                          | 30 mm                                                                                                                                                                         |
| Thread                  | 27.151 x 1/14"                                                                                                                                                                 | 27.178 x 14 TPI. Class 2.                                                                                                                                                     |
| Weight                  | 0.069 kg                                                                                                                                                                       | 0.088 kg                                                                                                                                                                      |
| Recommended series size | 10,000 pieces                                                                                                                                                                  | 10,000 pieces                                                                                                                                                                 |
| Minimum series size     |                                                                                                                                                                                |                                                                                                                                                                               |
| Packing                 | Individual packing of priming screws is not possible<br>due to their direct assembling to the cartridges.<br>Method of packing is to be agreed<br>with the potential customer. | Individual packing of priming screws is not possible<br>due to their direct assembling to the cartridges.<br>Method of packing is to be agreed<br>with the potential customer |