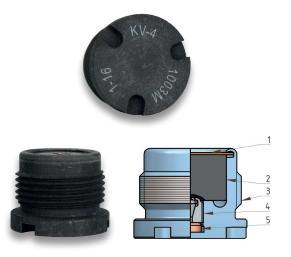

## **KV-4**

The priming screw (of mechanical type) serves for powder filling charge initiation in the cartridge by firing-pin device of a weapon. It is used in ammunition for projectiles of 100, 122, 152 mm caliber weapons systems.

Sealing cover, 2. Amplifying powder roll, 3. Screw body,
Thrust screw with cone, 5. Primer

1. Sealing cover, 2. Amplifying powder roll, 3. Sealing,

Screw body, 5. Electric detonator, 6. Nut, 7. Primer,
Striking mechanism with electric detonator, 9. Sealing

| Technical data:         |                                                                                                                                                                                |                                                                                                                                                                               |
|-------------------------|--------------------------------------------------------------------------------------------------------------------------------------------------------------------------------|-------------------------------------------------------------------------------------------------------------------------------------------------------------------------------|
|                         | KV-4                                                                                                                                                                           | GUV-7                                                                                                                                                                         |
| Type of priming screw   | mechanical                                                                                                                                                                     | mechanical-electrical                                                                                                                                                         |
| Height                  | 23.8 mm                                                                                                                                                                        | 24 mm                                                                                                                                                                         |
| Max. diameter           | 30 mm                                                                                                                                                                          | 30 mm                                                                                                                                                                         |
| Thread                  | 27.151 x 1/14"                                                                                                                                                                 | 27.178 x 14 TPI. Class 2.                                                                                                                                                     |
| Weight                  | 0.069 kg                                                                                                                                                                       | 0.088 kg                                                                                                                                                                      |
| Recommended series size | 10,000 pieces                                                                                                                                                                  | 10,000 pieces                                                                                                                                                                 |
| Minimum series size     |                                                                                                                                                                                |                                                                                                                                                                               |
| Packing                 | Individual packing of priming screws is not possible<br>due to their direct assembling to the cartridges.<br>Method of packing is to be agreed<br>with the potential customer. | Individual packing of priming screws is not possible<br>due to their direct assembling to the cartridges.<br>Method of packing is to be agreed<br>with the potential customer |